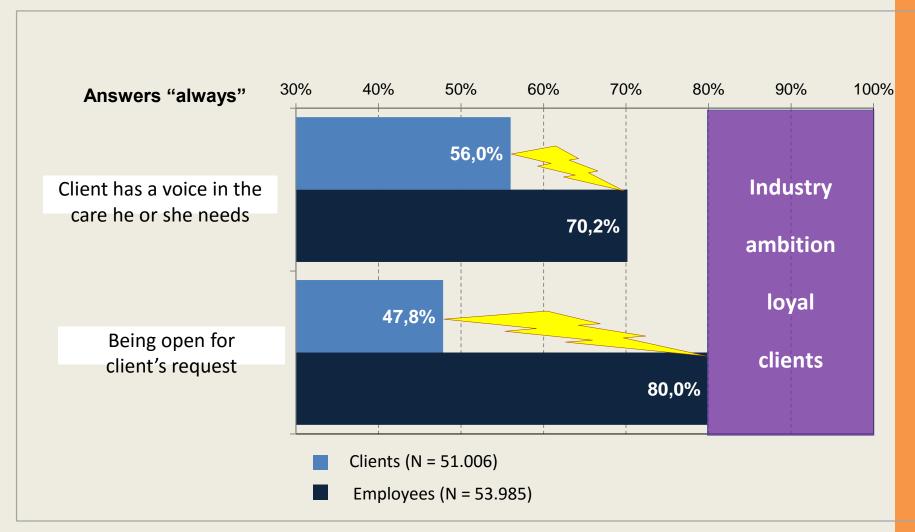

## Solving the perceived quality gap between clients and staff is an industry challenge

Source: ActiZ Benchmark in elderly care 2012