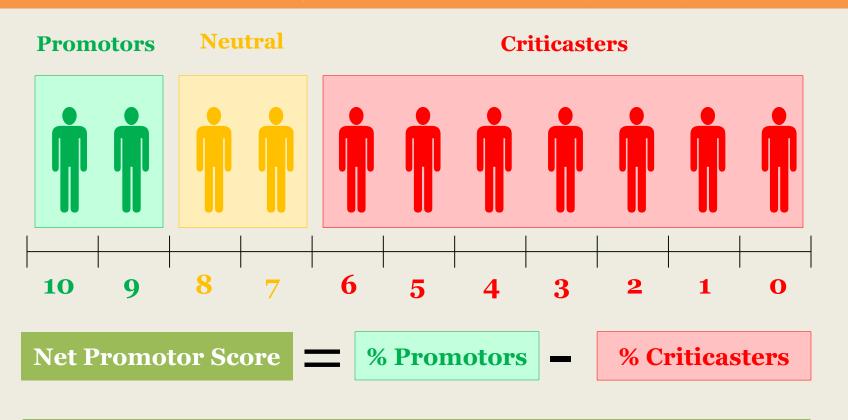

#### Net Promotor Score (NPS)

Ultimate question: "To which degree do you recommend us to your family and best friends?"

Conceptually NPS is a number between minus 100 and 100