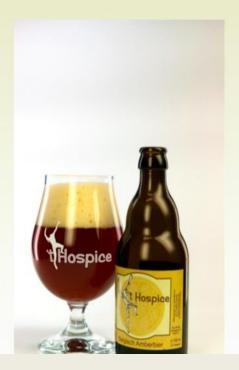

#### 't Hospicebier

Uitgebracht op 4 juni 2010. De Tripel op 5 september 2013.

Een bier van hoge gisting gebrouwen met natuurlijke ingrediënten met een alcoholpercentage van 6,9 procent. De Tripel 7,5 procent.

Als eerste woonzorgcentrum trekt Het Heiveld resoluut de kaart van een eigen gerstenat om het dagelijkse leven van buiten naar binnen te brengen. In samenspraak met personeelsleden, bewoners en een vrijwilliger stelde de Proefbrouwerij in Lochristi, hun amberbier 't Hospice samen.

Te verkrijgen bij WZC Het heiveld

Antwerpsesteenweg 776 9040 Sint-Amandsberg

Tel: 09/266 31 11 wzc.hetheiveld@ocmwgent.be

|                               |                         |         | Tripel  |
|-------------------------------|-------------------------|---------|---------|
| 1 flesje                      |                         | € 2.20  | € 2.20  |
| 1 bak                         | (waarvan €5 statiegeld) | € 35.00 | € 40.00 |
| Geschen                       | kartikelen              |         |         |
| Een retrobakje met 6 flesjes: |                         | €16     | €16     |
| 2 flesjes + glas              |                         | €9      | €9      |
| 3 flesjes + glas              |                         | €11     | €11     |
| 3 flesjes                     |                         | €8      | €8      |
| 4 flesjes                     |                         | €9      | €9      |
|                               |                         |         |         |