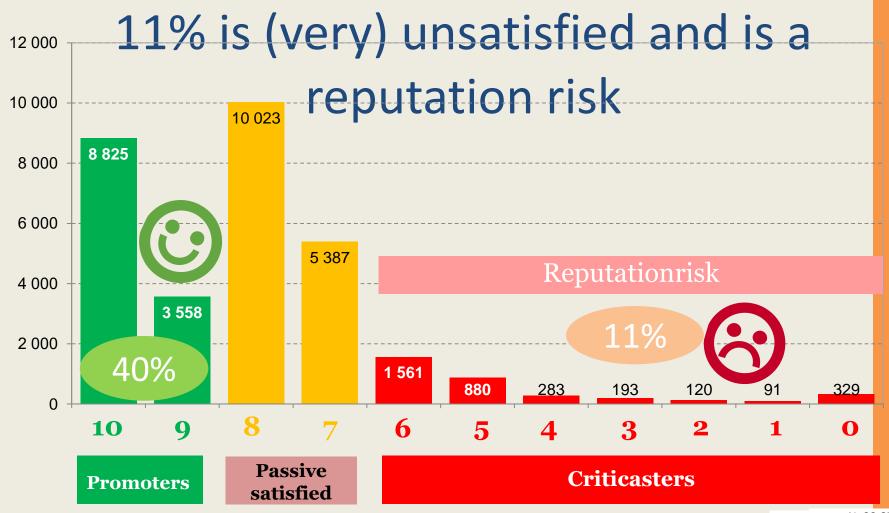

3 flesjes + glas              |                         | €11     | €11     |
| 3 flesjes                     |                         | €8      | €8      |
| 4 flesjes                     |                         | €9      | €9      |
|                               |                         |         |         |

### Quality of life and quality of work



# Dialogue between client and professional starts before moving



#### Once a postman, always a postman



### Professionals have to change



# The real needs, wishes and dreams of the client



#### Net Promotor Score (NPS)

Ultimate question: "To which degree do you recommend us to your family and best friends?"



Conceptually NPS is a number between minus 100 and 100

# 40% clients experience high quality care (9 or 10 rating)



## Solving the perceived quality gap between clients and staff is an industry challenge



Source: ActiZ Benchmark in elderly care 2012

#### **Pillars for Positive Health**



LOUIS BOLK

The next step: Experimenting in pilots





## Zorgkaart Nederland

Geef uw mening





## Diversity in solutions and housingopportunities. And more competition!



#### Care & hospitality with stars: join us!





### Thank you for your attention

**Email:** 

president@eahsa.eu

Twitter:

@kosteraad